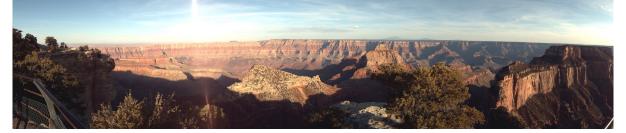

### Examples:

Approximately 200 degree capture of the Grand Canyon (North Rim) – Arizona

Example of the Zooming Web Display software

Images above are the result of a single high resolution capture.