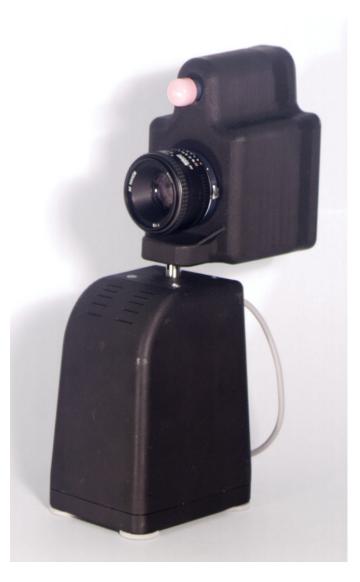

### **Description:**

The Zoomage360 Camera features a stationary base with a rotating camera head. This allows you to create panoramic images that span an incredible 360 degrees. The resolution of this camera is also amazing with images up to 40,000 by 5,300 pixels (at 150 pixels per inch the image is 22 feet by 3 feet). Even though the images are very large, our web browsing software makes remote viewing of the images fast and efficient. The camera is suitable for both indoor and outdoor applications. Please see the demos at www.zoomage.com.

## **Specification:**

| Scanning Mode:              | Camera Head rotates on a stationary base, scanning up to 360 degrees                                                        |
|-----------------------------|-----------------------------------------------------------------------------------------------------------------------------|
| Image Sensors:              | High Resolution 3 Line CCD (RGB)                                                                                            |
| Dimensions:                 | L x W x H = 5" x 4" x 12"                                                                                                   |
| Weight:                     | 2.5 Kg                                                                                                                      |
| Field of View:              | Up to 360 degrees                                                                                                           |
| Texture Resolution:         | Up to 5300 pixels (vertical) x 40,000 pixels (horizontal),<br>Resulting in over 210 mega-pixels for a full 360 degrees scan |
| Speed:                      | Varies depending on resolution and shutter value                                                                            |
| Power:                      | 12VDC Adapter: 110 volts/ 60 Hz (included)<br>12VDC Battery pack available.                                                 |
| Focal Length:               | 50mm. (can be customized for different focal length)                                                                        |
| Supported Platform:         | Windows 98/ME/2000/XP                                                                                                       |
| Communication<br>Interface: | USB 2.0                                                                                                                     |
| Software:                   | Image Capture Software included; web display software available.                                                            |
| Highlights:                 | Design Customization available.<br>24-bits true color                                                                       |